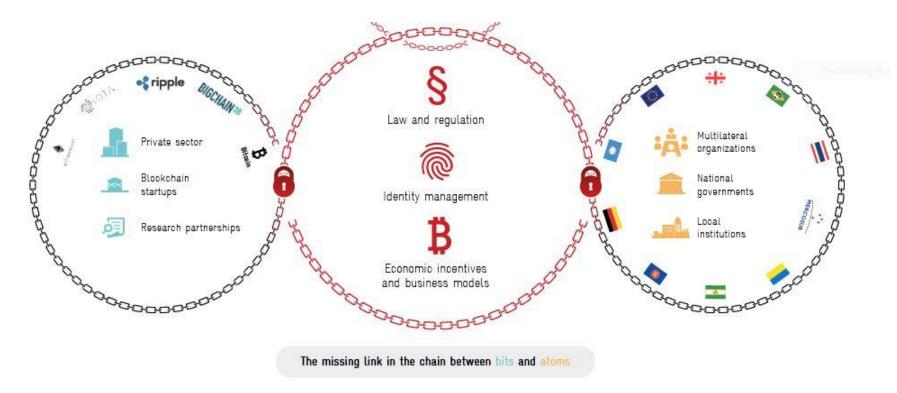

# 1. Blockchain solutions for climate policies

Lessons learned from three case studies in Brazil, Costa Rica and Mexico

**Potential Blockchain application** 

Strengthen transparency, accountability and trust

## **Challenges**

- BC operations are often slower than centralized solutions
- Higher costs compared to conventional databases.
- Writing into a distributed ledger needs to be done as many times as there are ledger nodes.
- Create the multi-stakeholder discussion environment
- Governance can become cumbersome
- Design of business rules that meet different interests.
- Engage the stakeholders to adopt the tool once it's available
- Financial support
- Mistrust about technology
- Access to digital infrastructure
- Scarcity of blockchain developers

## Is blockchain suitable?

| Criteria                              | Brasil<br>(Live-<br>stock) | Costa<br>Rica<br>(Coffee<br>supply<br>chain) | Méxi<br>co<br>ETS | México<br>MRV<br>GHG | México<br>MRV<br>Climate<br>Financ<br>e |
|---------------------------------------|----------------------------|----------------------------------------------|-------------------|----------------------|-----------------------------------------|
| Database                              | •                          | •                                            | •                 | •                    | •                                       |
| Multiple<br>writers                   | •                          | •                                            | •                 | •                    | •                                       |
| Lack of trust                         |                            |                                              |                   | •                    | •                                       |
| Disinter-<br>mediation                |                            | •                                            |                   |                      | •                                       |
| Interact. of transaction              | •                          | •                                            | •                 |                      | •                                       |
| Blockchain potential                  | •                          | •                                            | •                 | 0                    | •                                       |
| <ul><li>high * medium ○ low</li></ul> |                            |                                              |                   |                      |                                         |

### What kind of blockchain solution?

| Require-<br>ments               | Brasil                      | Costa<br>Rica               | México<br>ETS                          | México<br>MRV<br>Climate<br>Finance |
|---------------------------------|-----------------------------|-----------------------------|----------------------------------------|-------------------------------------|
| Are all<br>actors<br>known?     | •                           | •                           | •                                      | •                                   |
| Immutability over efficiency?   | 0                           | 0                           | 0                                      | •                                   |
| Public transaction?             | 0                           | 0                           | 0                                      | •                                   |
| Multiple<br>party<br>consensus? | •                           | •                           | 0                                      |                                     |
| Type of<br>blockchain           | Private/<br>Consor-<br>tium | Private/<br>Consor-<br>tium | Hybrid<br>(priv./<br>centra-<br>lised) | Public                              |

# Governance

|                         | Brazil                                                                                           | Costa Rica                                                                                                                                                                                                                                                                                                                                                                                                                                                                                                                                                                                                                                                                                                                                                                                                                                                                                                                                                                                                                                                                                                                                                                                                                                                                                                                                                                                                                                                                                                                                                                                                                                                                                                                                                                                                                                                                                                                                                                                                                                                                                                                     | México                                                      |
|-------------------------|--------------------------------------------------------------------------------------------------|--------------------------------------------------------------------------------------------------------------------------------------------------------------------------------------------------------------------------------------------------------------------------------------------------------------------------------------------------------------------------------------------------------------------------------------------------------------------------------------------------------------------------------------------------------------------------------------------------------------------------------------------------------------------------------------------------------------------------------------------------------------------------------------------------------------------------------------------------------------------------------------------------------------------------------------------------------------------------------------------------------------------------------------------------------------------------------------------------------------------------------------------------------------------------------------------------------------------------------------------------------------------------------------------------------------------------------------------------------------------------------------------------------------------------------------------------------------------------------------------------------------------------------------------------------------------------------------------------------------------------------------------------------------------------------------------------------------------------------------------------------------------------------------------------------------------------------------------------------------------------------------------------------------------------------------------------------------------------------------------------------------------------------------------------------------------------------------------------------------------------------|-------------------------------------------------------------|
| Political<br>will       |                                                                                                  |                                                                                                                                                                                                                                                                                                                                                                                                                                                                                                                                                                                                                                                                                                                                                                                                                                                                                                                                                                                                                                                                                                                                                                                                                                                                                                                                                                                                                                                                                                                                                                                                                                                                                                                                                                                                                                                                                                                                                                                                                                                                                                                                |                                                             |
| Industry<br>shaker      | Ministério<br>da Agricultura<br>e do Abastecimento                                               | oolcafe Instituto del Café de Costa Rica                                                                                                                                                                                                                                                                                                                                                                                                                                                                                                                                                                                                                                                                                                                                                                                                                                                                                                                                                                                                                                                                                                                                                                                                                                                                                                                                                                                                                                                                                                                                                                                                                                                                                                                                                                                                                                                                                                                                                                                                                                                                                       | SEMARNAT  SECRETARIA DE MEDIO AMBIENTE Y RECURSOS NATURALES |
| Blockchain<br>ecosystem | АВ¢В                                                                                             | ASSCIACIÓN BLICHAIN COSTA RICA CO | BxMx                                                        |
| Previous experience     | SISBOV  SISBOV  Jarrop Rouleve de Partre abidades da  Geleve reviolence de stancine de stancines | CAFÉ DE COSTA RICA Trazabilidad & Sostenibilidad                                                                                                                                                                                                                                                                                                                                                                                                                                                                                                                                                                                                                                                                                                                                                                                                                                                                                                                                                                                                                                                                                                                                                                                                                                                                                                                                                                                                                                                                                                                                                                                                                                                                                                                                                                                                                                                                                                                                                                                                                                                                               | SIAT-PECC   SIAT-NDC                                        |
| Other information       | Brazilian Beef ABIEC                                                                             | 791 - 2022                                                                                                                                                                                                                                                                                                                                                                                                                                                                                                                                                                                                                                                                                                                                                                                                                                                                                                                                                                                                                                                                                                                                                                                                                                                                                                                                                                                                                                                                                                                                                                                                                                                                                                                                                                                                                                                                                                                                                                                                                                                                                                                     | La Ley General de Cambio<br>Climático                       |