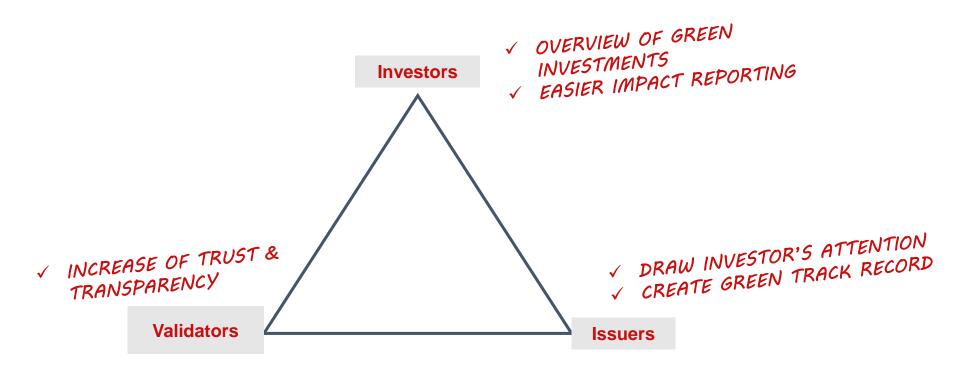

#### **Benefits of the GAW**

- Verification of environmental impact on the Blockchain increases trust and transparency
- Impact reporting on the GAW
- Decentralised power with increased accountability
- Projects by new entrants can create a track record to draw attention from investors
- Investors have an overview of all their green investments
- Matchmaking

The GAW has the potential to significantly **Scale green financial flows**, thus to increase sustainable economic activities and to contribute to global agreements on climate change and sustainable development.